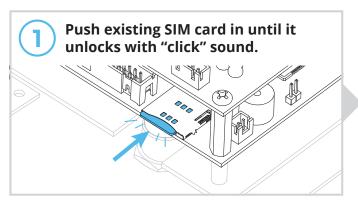

### **CAUTION!**

Double check that you've wired from positive on Ascent to positive on your power source and negative on Ascent to negative on your power source.

Reverse polarity can damage Ascent!

Installing a Custom SIM Card (Optional)

Remove existing SIM card and locate new SIM card.

Call us at (844) 259-8265 or visit **summitcontrol.com/contact** 

We are available Mon-Fri / 8am-5pm Central

© 2017 Security Brands, Inc. All rights reserved. QSG-16X1P-EN Rev. A (7/2017)