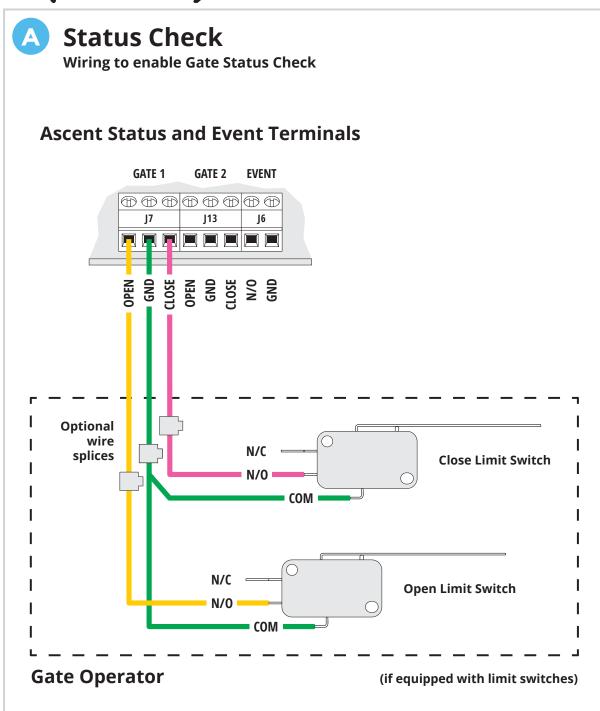

### What's what? Important components labeled

Unit shown with front panel fully open. Internal wiring not shown for clarity.

If you have your own SIM card, see Page 4 and follow the instructions entitled. Installing a Third-Party SIM Card.