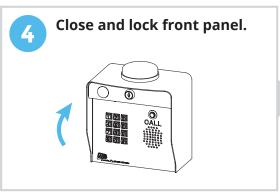

## ASCENT X1 QUICK START GUIDE

Before going forward, double check wiring and ensure unit has power!

For additional wiring options, see **Page 3**.

Make sure gate path is clear, then key in temporary code 2012 on keypad and confirm gate opens.