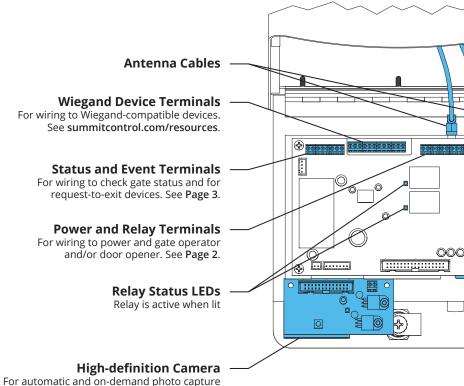

### What's what? Important components labeled

Unit shown with front panel fully open. Internal wiring not shown for clarity.

If you have your own SIM card, see Page 4 and follow the instructions entitled. Installing a Third-Party SIM Card.

SIM Card