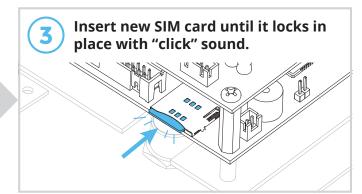

### **CAUTION!**

Double check that you've wired from positive on Ascent to positive on your power source and negative on Ascent to negative on your power source.

Reverse polarity can damage Ascent!

Installing a Custom SIM Card (Optional)

Remove existing SIM card and locate new SIM card.

Call us at (844) 259-8265 or visit **summitcontrol.com/contact** 

We are available Mon-Fri / 8am-5pm Central

© 2017 Security Brands, Inc. All rights reserved. QSG-16X1P-EN Rev. A (7/2017)