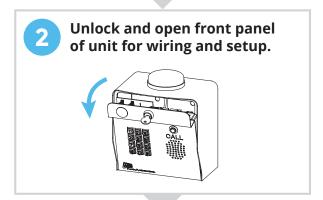

### What's what? Important components labeled

Unit shown with front panel fully open. Internal wiring not shown for clarity.

If you have your own SIM card, see Page 4 and follow the instructions entitled. Installing a Third-Party SIM Card.