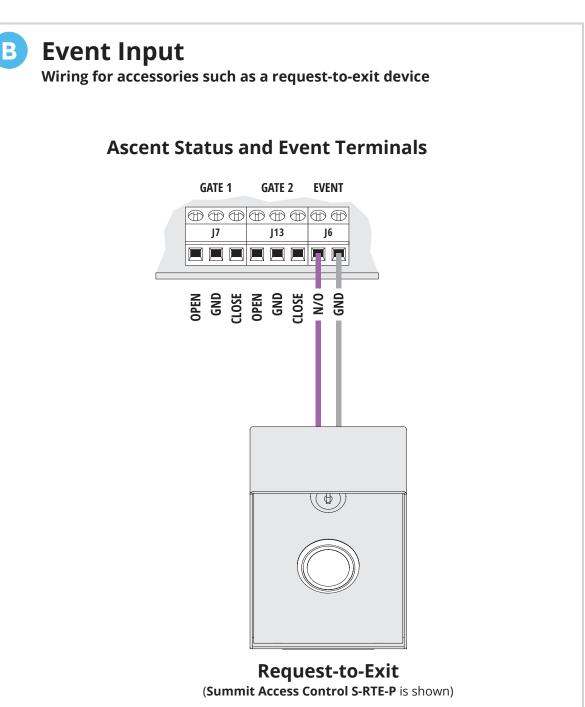

### What's what? Important components labeled

Unit shown with front panel fully open. Internal wiring not shown for clarity.

If you have your own SIM card, see Page 4 and follow the instructions entitled. Installing a Third-Party SIM Card.