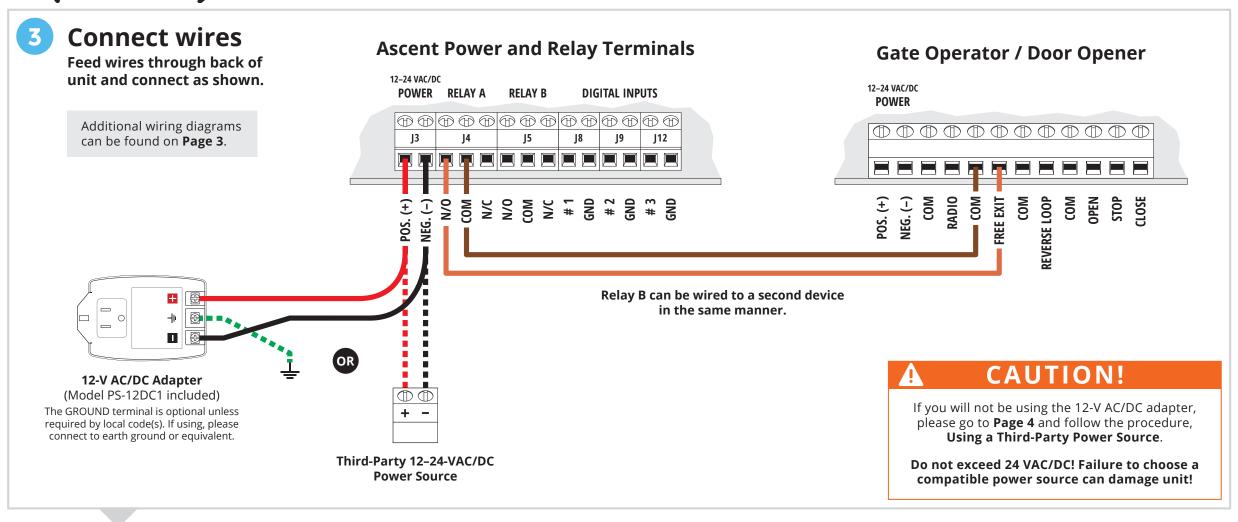

## ASCENT X1 QUICK START GUIDE

Before going forward, double check wiring and ensure unit has power!

For additional wiring options, see **Page 3**.

Make sure gate path is clear, then key in temporary code 2012 on keypad and confirm gate opens.

## ASCENTX1 QUICK START GUIDE

Using a **Third-Party Power Source** (Optional)

**IMPORTANT!** 

If you would like to use a third-party power source, such as solar, verify that it conforms to the following specs:

Input

12-24 VAC/DC no more than 10% beyond this range

**Current Draw** 

less than 90 mA @ 12 VDC less than 60 mA @ 24 VDC **3**a

Connect wires to unit as shown in Step 3.

Connect wires to your power source, making sure you connect positive to positive and negative to negative.

### **CAUTION!**

Double check that you've wired from positive on Ascent to positive on your power source and negative on Ascent to negative on your power source.

Reverse polarity can damage Ascent!

Installing a Custom SIM Card (Optional)