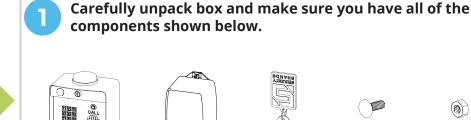

## ASCENTX1 QUICK START GUIDE

START HERE

12-V AC/DC Adapter (PS-12DC1)

Key

Carriage Bolt (x4)

Hex Nut (x4)

We recommend mounting Ascent on a gooseneck pedestal using included hardware.

If using alternate mounting, two (2) Ascent 10' Cable Extension (p/n 16-X-EXT) products should be purchased and installed.